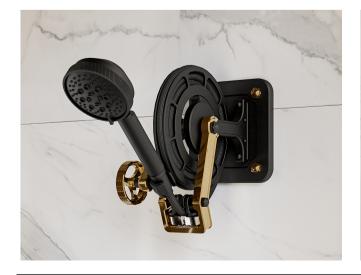

## Retractable Wheel System w/ Hand Shower Model: AG254-1

The Argonaut collection from Waterstone is a new line of bath and shower faucets designed and manufactured in Southern California. Waterstone is world-renowned for its unique and distinctive kitchen faucets.

- Rough-in 10122 required (sold separately).
- Wheel spring technology allows the hand shower to be extracted from the holder with ease.

  Hand shower hose locks in place when deployed, then
- auto retracts with a gentle tug. Hand shower can be adjusted up and down to the
- desired spray angle.
- Hand shower rotates for a smooth transition between spray options.
- 3 individual spray options firm, massage, or soft aerated spray.
- 68" hose length. 4" wide spray face.
- 1.75 gpm flow rate.
- Available in 6 designer finishes: CD, CH, MB, PN, SN, UPB & split finish.
- Diamond cut knurling accents. Machined from solid brass and stainless steel in Murrieta, CA.