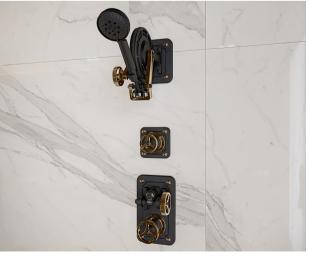

## Retractable Wheel System w/ Hand Shower Model: AG254-1

The Argonaut collection from Waterstone is a new line of bath and shower faucets designed and manufactured in Southern California. Waterstone is world-renowned for its unique and distinctive kitchen faucets.

- Rough-in 10122 required (sold separately).
- Wheel spring technology allows the hand shower to be extracted from the holder with ease.

  Hand shower hose locks in place when deployed, then
- auto retracts with a gentle tug. Hand shower can be adjusted up and down to the
- desired spray angle.
- Hand shower rotates for a smooth transition between spray options.
- 3 individual spray options firm, massage, or soft aerated spray.
- 68" hose length. 4" wide spray face.
- 1.75 gpm flow rate.
- Available in 6 designer finishes: CD, CH, MB, PN, SN, UPB & split finish.
- Diamond cut knurling accents. Machined from solid brass and stainless steel in Murrieta, CA.