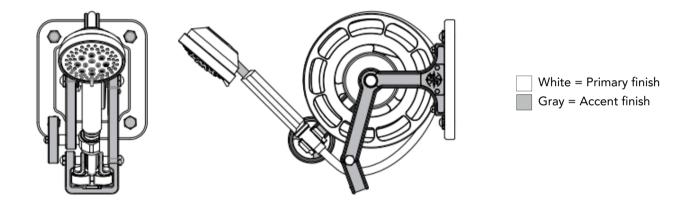

- Rough-in 10122 required (sold separately).
- Wheel spring technology allows the hand shower to be extracted from the holder with ease.

  Hand shower hose locks in place when deployed, then
- auto retracts with a gentle tug. Hand shower can be adjusted up and down to the
- desired spray angle.
- Hand shower rotates for a smooth transition between spray options.
- 3 individual spray options firm, massage, or soft aerated spray.
- 68" hose length. 4" wide spray face.
- 1.75 gpm flow rate.
- Available in 6 designer finishes: CD, CH, MB, PN, SN, UPB & split finish.
- Diamond cut knurling accents. Machined from solid brass and stainless steel in Murrieta, CA.

# Split Finishes

Faucet can be split using any combination of the standard finishes listed below. For pricing add 10% to the higher list price of the 2 finishes.

Group 1
• Chrome - CH

## Group 2

- Chardonnay CD Matte Black MB Polished Nickel PN
- Satin Nickel SN
- Unlacquered Polished Brass UPB

HOW TO DESIGNATE A SPLIT FINISH FAUCET WHEN ORDERING Take the model number and add both finishes to the suffix starting with the Primary finish followed by the Accent finish. For Matte Black (MB) and Chardonnay (CD), it would be AG254-1-MB\_CD. If you wanted Chardonnay (CD) and Polished Nickel (PN) it would be AG254-1-CD\_PN. For all split finish designs click "Split Finishes" in the top menu of our home page on www.waterstoneco.com