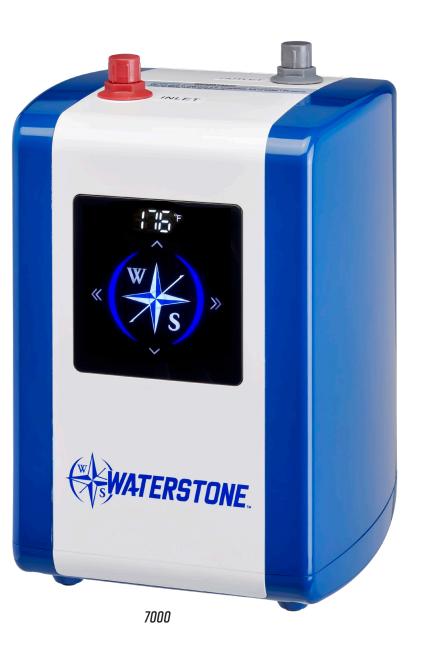

### MODEL # 7000

#### Introducing the Waterstone Instant Hot Water Heating Unit

- Instant hot water on demand.
- Perfect for hot coffee, tea, hot chocolate or soup.
- Digital interface and temperature control.
- Precision temperature adjustment from 167F to 208F (75C to 98C).
- Built-in inline Pressure Regulator Valve protects lifespan of internal parts.
- ABS plastic housing for lighter overall weight.
- Insulated 1/2 gallon 304 stainless steel tank.
- Non-pressurized bladder system.
- Overheat sensor.
- Auto shut off if low water or no water present.
- Sound insulation for noise reduction.
- Stainless steel push fit adapters included.
- Compatible with RO filtration systems.
- Dry burn and over heat protection sensors.
- Heating element: 1500 watts, 120 volts.
- 3/8" inlet and outlet connections.
- Protective metal casing.
- Dimensions: 7-7/8"L x 8-7/8"W x 12-1/4"H.
- Works with any Waterstone Hot Only or Hot & Cold Filtration Faucet.
- 3 year manufacturer warranty.

Why wait for steaming, hot water? Get instant hot water on demand from the new Waterstone Digital Hot Tank.

The unit's digital interface allows you to set the water's warmth to the exact temperature you desire. Anywhere between 167F and 208F degrees for that perfect cup of coffee or tea. The unit's built-in inline Pressure Regulator Valve protects lifespan of internal parts. An overheat sensor will automatically shut off if water gets low or runs out. Inside, is a 304 stainless steel water tank that is insulated for heat retention and noise reduction. An ABS plastic housing give the unit a lighter overall weight.