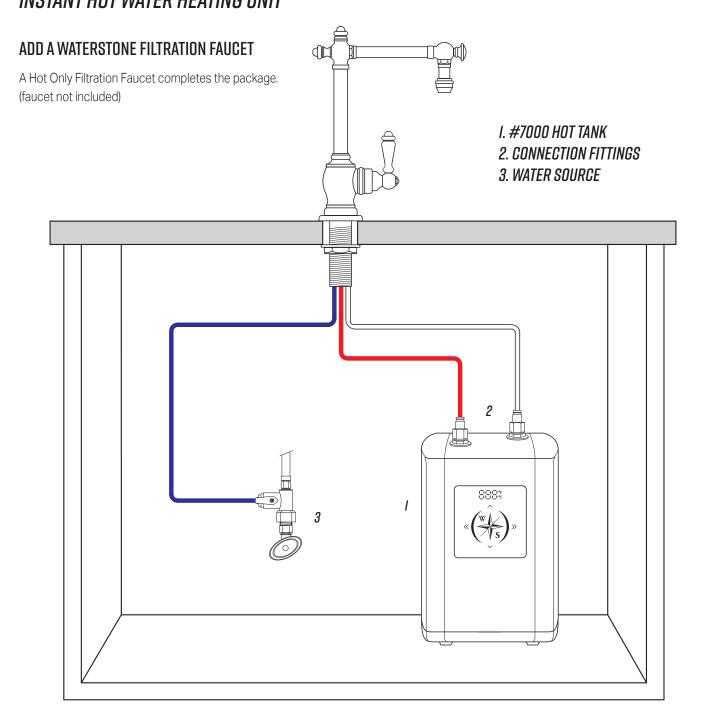

Digital Hot Tank works with any Waterstone Hot and Cold, or Hot Only Filtration faucet.

## DIGITAL HOT TANK INSTANT HOT WATER HEATING UNIT

41180 Raintree Court • Murrieta, CA 92562 • 888-304-0660 • www.waterstoneco.com