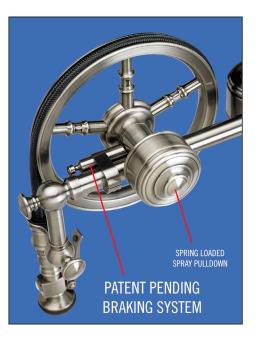

### FEATURES

- Designed, engineered and made in the USA.
- Solid brass construction.
- Available in 30 finishes.
- "Easy Pull" continuous force spring controls pull-down feel.
- Pulley braking system prevents handle snap back.
- Spray head extends 20" from spout.
- Toggle handle to spray function.
- 1.75 gpm maximum flow rate with stream selected.
- Braided connection hoses.
- Compatible with reverse osmosis filtration systems.
- 360 degree swivel spout.
- Lifetime Functional Warranty.
- Single lever control hot/cold ceramic disk valve cartridge.
- Above the countertop access for servicing.
- Control handle adjusts up to 22.5 degrees (right or left) for clearance from backsplashes.
- 3 handle buttons included. Hot/cold, cold/hot and matching finish.