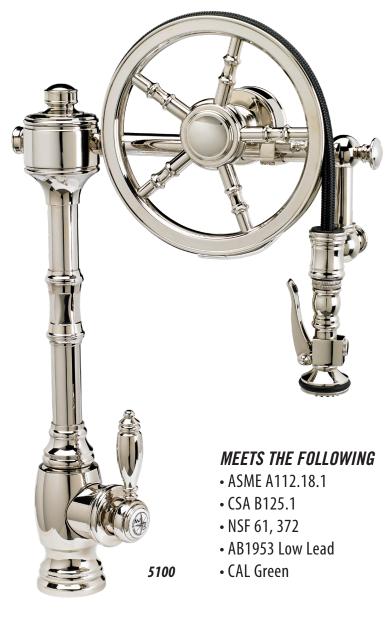

# THE WHEEL PULLDOWN FAUCET

### FEATURES

- Designed, engineered and made in the USA.
- Solid brass construction.
- Available in 30 finishes.
- "Easy Pull" continuous force spring controls pull-down feel.
- Pulley braking system prevents handle snap back.
- Spray head extends 20" from spout.
- Toggle handle to spray function.
- 1.75 gpm maximum flow rate with stream selected.
- Braided connection hoses.
- Compatible with reverse osmosis filtration systems.
- 360 degree swivel spout.
- Lifetime Functional Warranty.
- Single lever control hot/cold ceramic disk valve cartridge.
- Above the countertop access for servicing.
- Control handle adjusts up to 22.5 degrees (right or left) for clearance from backsplashes.
- 3 handle buttons included. Hot/cold, cold/hot and matching finish.