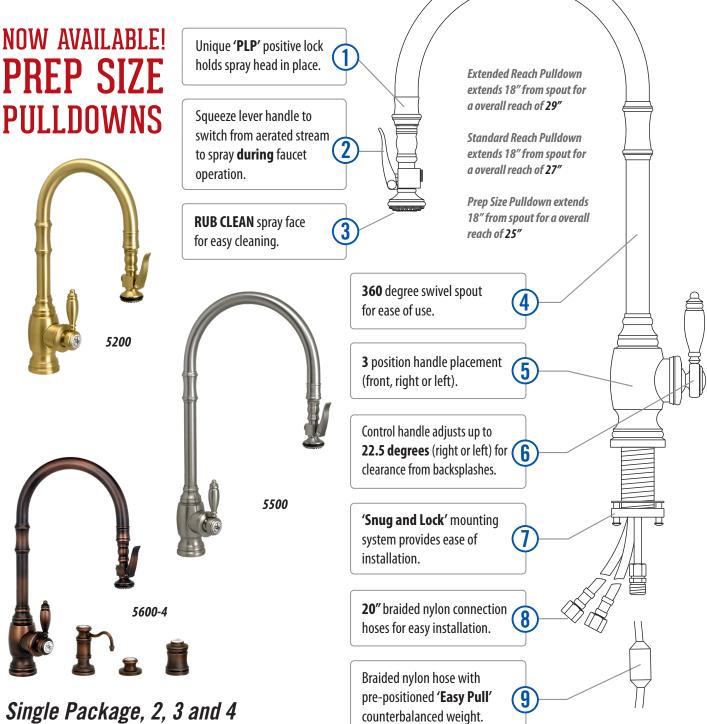

## POSITIVE LOCK PULLDOWN

# TRADITIONAL PLP PULLDOWN FAUCETS

Model # 5200, 5500, 5600

Piece Mini-Suites Available

## CONTEMPORARY PLP PULLDOWN FAUCETS

Model # 5300, 5400, 5700, 5800, 5900, 5930