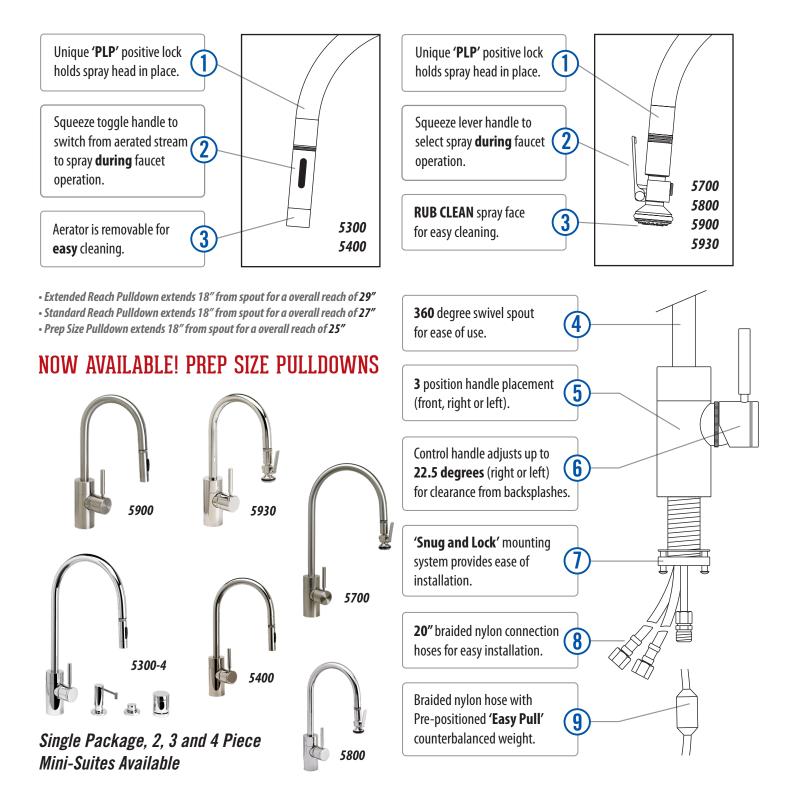

### FEATURES

- Designed, engineered and made in the USA.
- Solid brass construction.
- Available in 30 finishes.
- "Easy Pull" continuous force spring controls pull-down feel.
- Pulley braking system prevents handle snap back.
- Spray head extends 20" from spout.
- Toggle handle to spray function.
- 1.75 gpm maximum flow rate with stream selected.
- Braided connection hoses.
- Compatible with reverse osmosis filtration systems.
- 360 degree swivel spout.
- Lifetime Functional Warranty.
- Single lever control hot/cold ceramic disk valve cartridge.
- Above the countertop access for servicing.
- Control handle adjusts up to 22.5 degrees (right or left) for clearance from backsplashes.
- 3 handle buttons included. Hot/cold, cold/hot and matching finish.

## CONTEMPORARY PLP PULLDOWN FAUCETS

Model # 5300, 5400, 5700, 5800, 5900, 5930