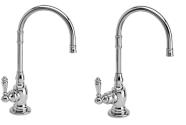

## **FEATURES**

- A perfect match to our traditional PLP Pulldown Faucets
- New solid swivel connection
- Decorative C-spout spout w/ 5" reach.
- Spout swivels 360 degrees.
- Lever or cross handles.
- Compatible with reverse osmosis filtration systems.
- 1/4 turn ceramic disk valve cartridges.
- Solid brass construction.
- Lifetime functional warranty.
- Made in the USA.

1202C Cold Only Filtration 1252C Cold Only Filtration 1202H Hot Only Filtration 1252H Hot Only Filtration 1202HC Hot/Cold Filtration 1252HC Hot/Cold Filtration 1502 Bar Faucet 1552 Bar Faucet

Available with lever or cross handles.