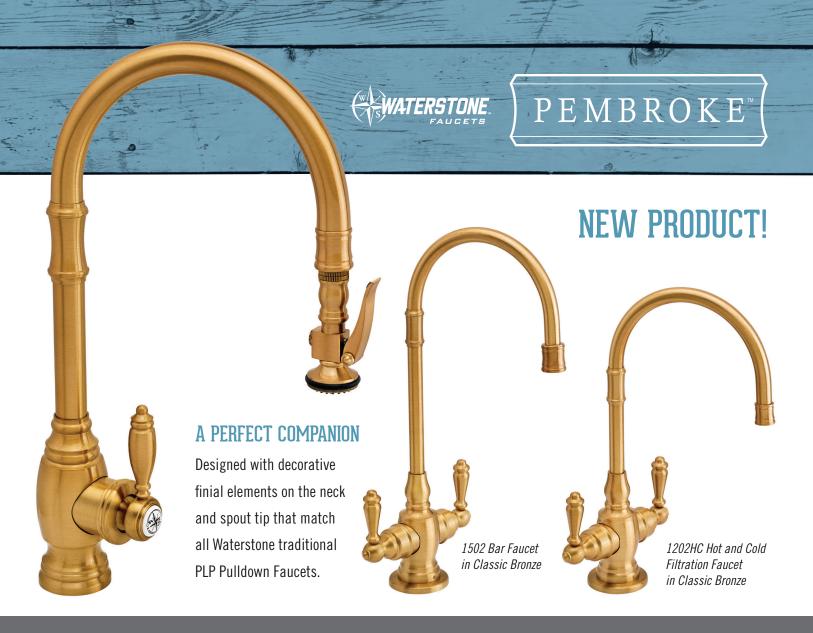

## Introducing the Pembroke Filtration and Bar Faucet Collection.

## **FEATURES**

- A perfect match to our traditional PLP Pulldown Faucets
- New solid swivel connection
- Decorative C-spout spout w/ 5" reach.
- Spout swivels 360 degrees.
- Lever or cross handles.
- Compatible with reverse osmosis filtration systems.
- 1/4 turn ceramic disk valve cartridges.
- Solid brass construction.
- Lifetime functional warranty.
- Made in the USA.

1202C Cold Only Filtration 1252C Cold Only Filtration 1202H Hot Only Filtration 1252H Hot Only Filtration 1202HC Hot/Cold Filtration 1252HC Hot/Cold Filtration 1502 Bar Faucet 1552 Bar Faucet

Available with lever or cross handles.