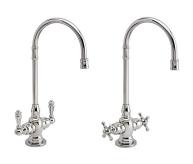

## **FEATURES**

- A perfect match to our traditional PLP Pulldown Faucets
- New solid swivel connection
- Decorative C-spout spout w/ 5" reach.
- Spout swivels 360 degrees.
- Lever or cross handles.
- Compatible with reverse osmosis filtration systems.
- 1/4 turn ceramic disk valve cartridges.
- Solid brass construction.
- Lifetime functional warranty.
- Made in the USA.

1202C Cold Only Filtration 1252C Cold Only Filtration 1202H Hot Only Filtration 1252H Hot Only Filtration 1202HC Hot/Cold Filtration 1252HC Hot/Cold Filtration 1502 Bar Faucet 1552 Bar Faucet

Available with lever or cross handles.