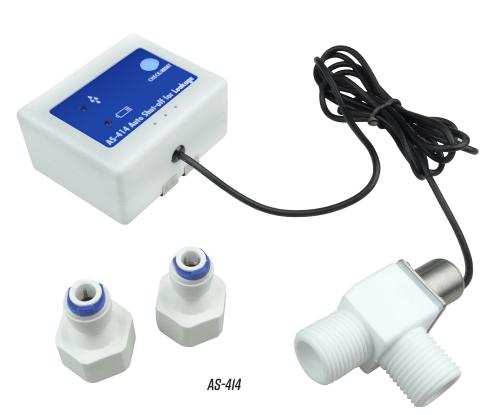

## SAFETY VALVE-LEAK DETECTOR MODEL # AS-414

Stop the flood! Faucet water inlets and filtration system valves could fail at any time. Kitchen flooding often happens without warning and can cause substantial flooding and property damage if nobody is around to stop it. Waterstone's Safety Valve Leak Detector automatically shuts off the water source when it detects moisture. Once the valve shuts off, the unit sounds off with an audible alarm, like a smoke detector, to let you know of a problem. The unit doubles as a standard shut-off for water filter cartridge replacement and is easy to install.

## FEATURES:

- Auto shut off when water is detected.
- Colored LED indicators and audio alarm.
- Quick connect for easy installation.
- Uses 9v battery (included).
- User friendly product design with one button reset.
- $\bullet$  Has both 1/4" and 3/8" quick connect fittings included.
- Accurate, stable and reliable quality.
- Use with Waterstone Hot Tank and/or Filtration unit and refrigerator with ice maker.