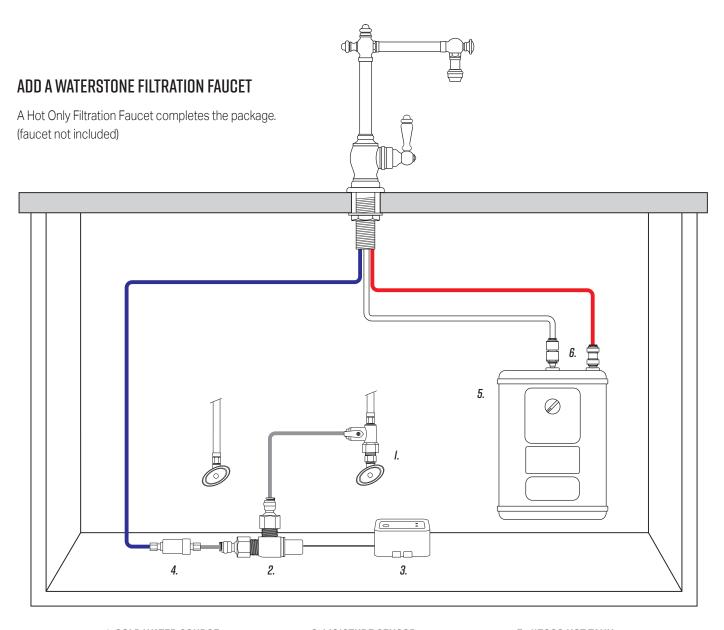

#### IN ONE COMPLETE PACKAGE

- I. COLD WATER SOURCE 2. #AS-4I4 SAFETY VALVE
- 3. MOISTURE SENSOR 4. #4500 PRV VALVE
- 5. #5000 HOT TANK 6. CONNECTION FITTINGS