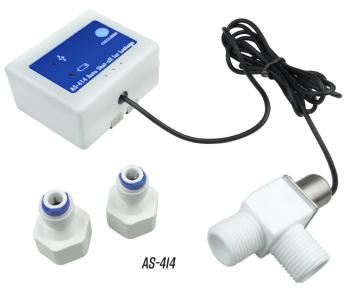

#### INSTA-HOT UNDER SINK SYSTEM INCLUDES:

PRV

- · HOT TANK 5000
- PRV (PRESSURE REGULATOR VALVE) 4500
- · SAFETY VALVE LEAK DETECTION AS-414
- · CONNECTION FITTINGS INCLUDED AS SHOWN.

#### IN ONE COMPLETE PACKAGE

- I. COLD WATER SOURCE 2. #AS-4I4 SAFETY VALVE
- 3. MOISTURE SENSOR 4. #4500 PRV VALVE
- 5. #5000 HOT TANK 6. CONNECTION FITTINGS