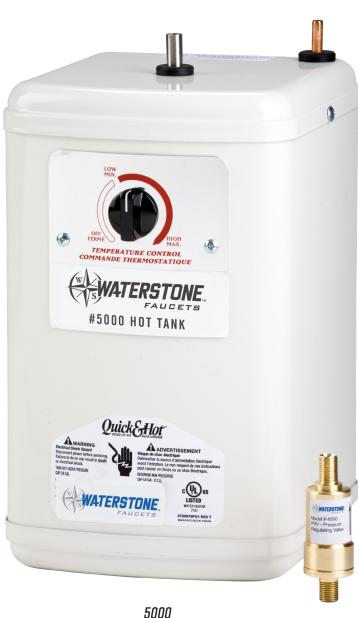

#### MODEL # 2000

The Insta-Hot package gives you instant hot water and the security of flood prevention. Includes a Waterstone Hot Tank, PRV (pressure regulator valve) and a Safety Valve Leak Detector unit in a single package. Hot Tank is designed with a integrated vent that works with any Waterstone Hot and Cold, or Hot Only Filtration faucets. The 1/2 gallon stainless steel tank dispenses steaming hot water instantly and is perfect for making hot coffee, tea, cooking or sink cleanup. An insulated, solder less, heating tank, the Waterstone Hot Tank has an adjustable temperature control that ranges from 140F to 190F (60C to 88C). Kitchen flooding often happens without warning and can cause substantial flooding and property damage if nobody is around to stop it. Waterstone's Safety Valve Leak Detection Units are ideal for minimizing water damage when these disasters occur. Our Leak Detector automatically shuts off the water source when it detects moisture. Once the valve shuts off, the unit sounds off with an audible alarm, like a smoke detector, to let you know of a problem. The Hot Tank carries a 2 Year Warranty.

#### INSTA-HOT UNDER SINK SYSTEM INCLUDES:

PRV

- · HOT TANK 5000
- PRV (PRESSURE REGULATOR VALVE) 4500
- · SAFETY VALVE LEAK DETECTION AS-414
- · CONNECTION FITTINGS INCLUDED AS SHOWN.