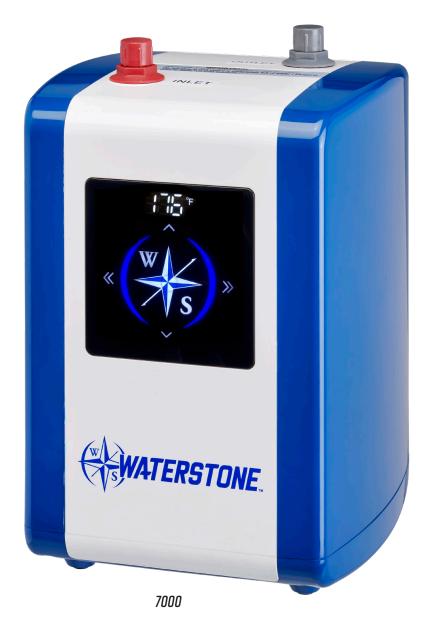

#### MODEL # 7000

# Introducing the Waterstone Instant Hot Water Heating Unit

- Dimensions: 7-7/8"L x 8-7/8"W x 12-1/4"H.
- Digital interface and temperature control.
- Precision temperature adjustment from 167F to 208F (75C to 98C).
- Insulated 1/2 gallon 304 stainless steel tank.
- Built-in inline Pressure Regulator Valve protects lifespan of internal parts.
- ABS plastic housing for lighter overall weight.
- Auto shut off if low water or no water present.
- Sound insulation and rubber feet for noise reduction.
- Compatible with RO filtration systems.
- 2 year manufacturer warranty.