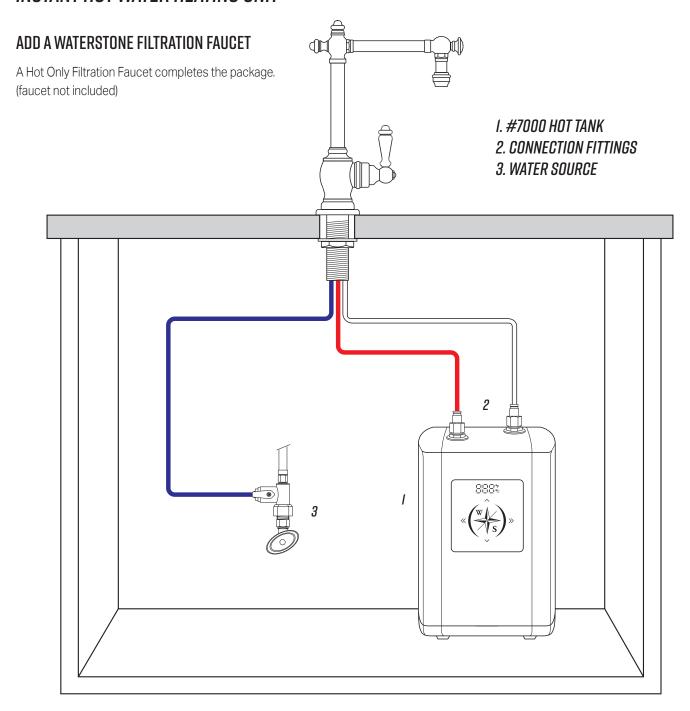

## **UNDER SINK SYSTEMS**



### **DIGITAL HOT TANK**

#### MODEL # 7000

# Introducing the Waterstone Instant Hot Water Heating Unit

- Dimensions: 7-7/8"L x 8-7/8"W x 12-1/4"H.
- Digital interface and temperature control.
- Precision temperature adjustment from 167F to 208F (75C to 98C).
- Insulated 1/2 gallon 304 stainless steel tank.
- Built-in inline Pressure Regulator Valve protects lifespan of internal parts.
- ABS plastic housing for lighter overall weight.
- Auto shut off if low water or no water present.
- Sound insulation and rubber feet for noise reduction.
- Compatible with RO filtration systems.
- 2 year manufacturer warranty.







## **DIGITAL HOT TANK**

### INSTANT HOT WATER HEATING UNIT