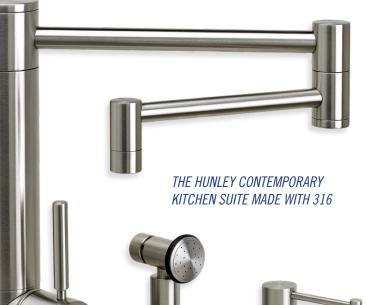

## WE'VE UPGRADED!

*New for 2018, when you order Stainless Steel from Waterstone you get* **316 MARINE** *GRADE STAINLESS STEEL.* 

## MORE RESISTANCE TO CORROSION FROM SITTING WATER OR SOAP.

The high quality you've come to expect from Waterstone has just gotten better. We are introducing **316 MARINE GRADE** Stainless Steel. This exceptional stainless steel is stronger for a lifetime of durability and has maximum resistance to rust, pitting, corrosion and staining. It is the same top quality stainless steel used on ships and surgical equipment. Waterstone will begin creating contemporary faucets and accessories with this new durable 316 material beginning March 16th, 2018. Did we really need to offer better stainless steel? No, but we did it anyway! We're Waterstone and we are always looking for better ways to create the best kitchen faucets in the world.