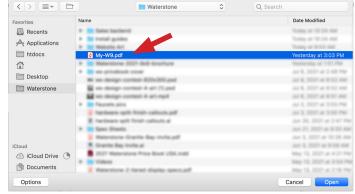

Upload your W-9 or TD-1 by clicking **Choose File**. 3. If needed, download a blank form.

**Create a New Rewards Account** 

Navigate to your file and double click it to 4. upload.

- Step 1. Download the W-9 (USA) form from Here, and the TD-1 (CANADA) form Here
- Step 2. Upload a saved W-9, click "Choose File".
- Step 3. click "Continue" and fill in the information completely.

Choose File My-W9.pdf You will see your file name next to the 5. Choose File button when it's been selected Click on Continue. Fill in the registration form. Once the zip code **6.** / postal code is entered you can choose your dealership from the choose location drop down. If your location does not show up please email cbica@waterstoneco.com so that it can be added to our system.