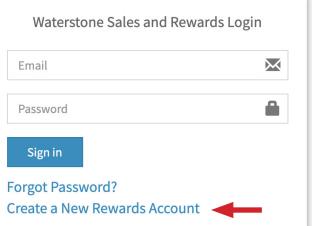

### **BEFORE YOU BEGIN -**

Have your W-9 form (USA) or TD-1 form (Canada) completed and saved to your computer.

| SALES                                                                                                                                                                                                                                                                                                                                                                                                                                                                                                         | 1                                                                                                      |
|---------------------------------------------------------------------------------------------------------------------------------------------------------------------------------------------------------------------------------------------------------------------------------------------------------------------------------------------------------------------------------------------------------------------------------------------------------------------------------------------------------------|--------------------------------------------------------------------------------------------------------|
| > SALES/REWARDS                                                                                                                                                                                                                                                                                                                                                                                                                                                                                               | Em                                                                                                     |
|                                                                                                                                                                                                                                                                                                                                                                                                                                                                                                               | Pas                                                                                                    |
| DOWNLOAD REWARDS INSTRUCTIONS                                                                                                                                                                                                                                                                                                                                                                                                                                                                                 | Si                                                                                                     |
| DOWNLOAD W-9 FORM                                                                                                                                                                                                                                                                                                                                                                                                                                                                                             | T <sub>2</sub> and                                                                                     |
| DOWNLOAD T-1 FORM                                                                                                                                                                                                                                                                                                                                                                                                                                                                                             | Forg<br>Crea                                                                                           |
| Visit our website www.waterstoneco.com. Scroll to the bottom of the page and click the <b>REWARDS</b>                                                                                                                                                                                                                                                                                                                                                                                                         | <b>2.</b> <sup>Cli</sup>                                                                               |
| <b>AND SALES LOGIN</b> button. If needed, download a W-9 form here.                                                                                                                                                                                                                                                                                                                                                                                                                                           |                                                                                                        |
|                                                                                                                                                                                                                                                                                                                                                                                                                                                                                                               |                                                                                                        |
| W-9 form here.<br>Rewards Program - Create Account<br>To participate in the Waterstone Rewards Program, you must create an                                                                                                                                                                                                                                                                                                                                                                                    |                                                                                                        |
| W-9 form here.<br>Rewards Program - Create Account                                                                                                                                                                                                                                                                                                                                                                                                                                                            | < > =-                                                                                                 |
| W-9 form here.<br>Rewards Program - Create Account<br>To participate in the Waterstone Rewards Program, you must create an<br>account and provide the current dealer where you are employed. Your                                                                                                                                                                                                                                                                                                             | Favorites                                                                                              |
| W-9 form here.<br>Rewards Program - Create Account<br>To participate in the Waterstone Rewards Program, you must create an<br>account and provide the current dealer where you are employed. Your<br>email will be your username login. Use the same name that is used on<br>your W9 form.<br>• Step 1. Download the W-9 (USA) form from Here, and the TD-1                                                                                                                                                   | Favorites<br>Recents<br>Application<br>htdocs                                                          |
| W-9 form here.<br>Rewards Program - Create Account<br>To participate in the Waterstone Rewards Program, you must create an<br>account and provide the current dealer where you are employed. Your<br>email will be your username login. Use the same name that is used on<br>your W9 form.                                                                                                                                                                                                                    | Favorites<br>Recents<br>A Application<br>htdocs<br>C<br>Desktop                                        |
| W-9 form here.<br>Rewards Program - Create Account<br>To participate in the Waterstone Rewards Program, you must create an<br>account and provide the current dealer where you are employed. Your<br>email will be your username login. Use the same name that is used on<br>your W9 form.<br>• Step 1. Download the W-9 (USA) form from Here, and the TD-1<br>(CANADA) form Here                                                                                                                             | Favorites<br>Favorites<br>Recents<br>Application<br>htdocs<br>C<br>Desktop                             |
| W-9 form here.<br>Rewards Program - Create Account<br>To participate in the Waterstone Rewards Program, you must create an<br>account and provide the current dealer where you are employed. Your<br>email will be your username login. Use the same name that is used on<br>your W9 form.<br>• Step 1. Download the W-9 (USA) form from Here, and the TD-1<br>(CANADA) form Here<br>• Step 2. Upload a saved W-9, click "Choose File".                                                                       | <ul> <li>Recents</li> <li>Application</li> <li>Intdocs</li> <li>Desktop</li> <li>Waterstone</li> </ul> |
| W-9 form here.<br>Rewards Program - Create Account<br>To participate in the Waterstone Rewards Program, you must create an<br>account and provide the current dealer where you are employed. Your<br>email will be your username login. Use the same name that is used on<br>your W9 form.<br>• Step 1. Download the W-9 (USA) form from Here, and the TD-1<br>(CANADA) form Here<br>• Step 2. Upload a saved W-9, click "Choose File".<br>• Step 3. click "Continue" and fill in the information completely. | Favorites<br>Recents<br>A Application<br>Intdocs<br>C<br>Desktop                                       |

Click Sign-up