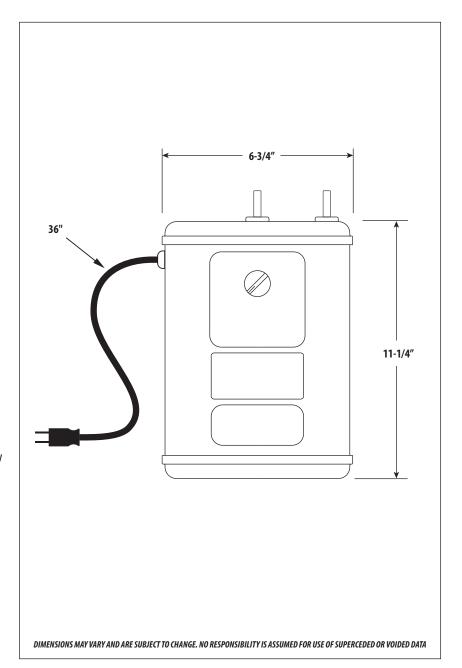

## **PRODUCT DESCRIPTION**

- Instant hot water on demand.
- Perfect for hot coffee, tea, hot chocolate or soup.
- Up to 60 cups per hour capacity.
- Adjustable temperature 140F to 190F (60C to 88C).
- Integrated vent, works with any Waterstone Hot only or Hot & Cold filtration faucet.
- Insulated 1/2 gal. stainless steel tank.
- Compatible with RO filtration systems.
- Includes Pressure Regulator Valve (PRV).
- Heating element 1300 watts, 10.8 amps, 120 volts, 60 Hz.
- Inlet water pressure, 35 psi min, to 60 psi max.
- Minimum inlet volume (filter output), 1 gal / min.
- Manufactured by Anaheim Manufacturing.
- Dimensions- 11-1/4"H x 6-3/4"W x 8-1/4"D.
- 2 year manufacturer warranty.