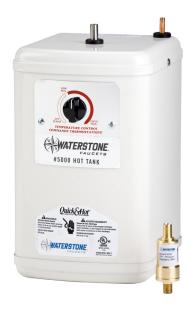

## **HOT TANK w/ PRV**

## Model # 5000

## **PRODUCT DESCRIPTION**

- Instant hot water on demand.
- Perfect for hot coffee, tea, hot chocolate or soup.
- Up to 60 cups per hour capacity.
- Adjustable temperature 140F to 190F (60C to 88C).
- Integrated vent, works with any Waterstone Hot only or Hot & Cold filtration faucet.
- Insulated 1/2 gal. stainless steel tank.
- Compatible with RO filtration systems.
- Includes Pressure Regulator Valve (PRV).
- Heating element 1300 watts, 10.8 amps, 120 volts, 60 Hz.
- Inlet water pressure, 35 psi min, to 60 psi max.
- Minimum inlet volume (filter output), 1 gal / min.
- Manufactured by Anaheim Manufacturing.
- Dimensions- 11-1/4"H x 6-3/4"W x 8-1/4"D.
- 2 year manufacturer warranty.