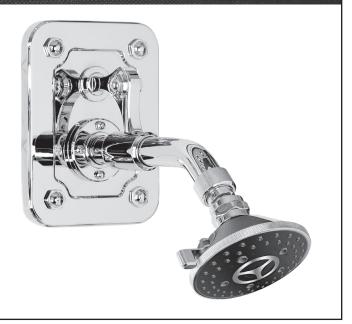

## WALL MOUNT Shower head Installation

**Model #:** 10108



## **BEFORE YOU BEGIN YOUR INSTALLATION:**



WARNING: Cancer and reproductive harm - see www.P65Warnings.ca.gov

## **IMPORTANT!**

- Read these instructions and plan the installation before beginning.
- Risk of product damage. Do not apply direct heat to the valve. Excessive heat will damage the plastic components and plaster guard.
- A mixed water supply is required for this product.
- Component location, spacing, and situational requirements can vary.

## **SHOWER HEAD INSTALLATION**



to the finished wall. Ensure plate is level.

**IMPORTANT:** Stop once you get to the backer board.







1-888-304-0660 • 951-304-0520 www.waterstoneco.com VEN-038-10108 Rev. A