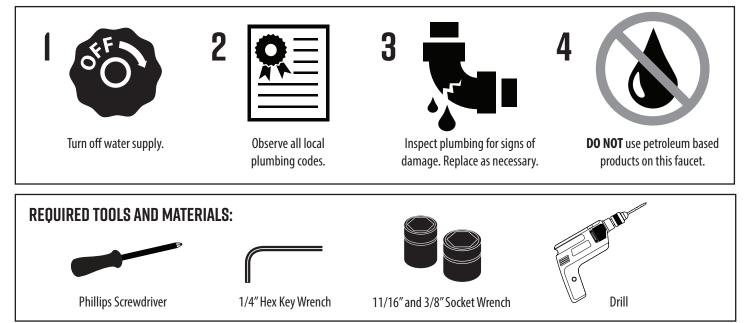

## **BEFORE YOU BEGIN YOUR INSTALLATION:**

WARNING: Cancer and reproductive harm - see www.P65Warnings.ca.gov

## **IMPORTANT!**

- Read these instructions and plan the installation before beginning.
- Risk of product damage. Do not apply direct heat to the valve. Excessive heat will damage the plastic components and plaster guard.
- A mixed water supply is required for this product.
- Component location, spacing, and situational requirements can vary.