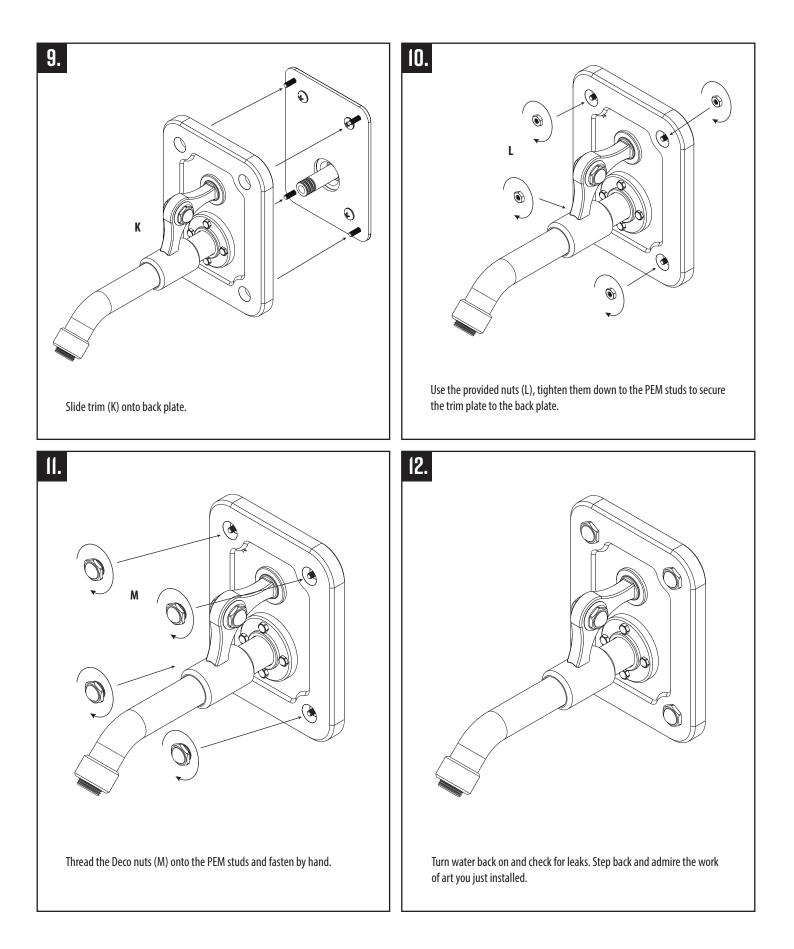

## **SHOWER HEAD INSTALLATION**

to the finished wall. Ensure plate is level.

**IMPORTANT:** Stop once you get to the backer board.

1-888-304-0660 • 951-304-0520 www.waterstoneco.com VEN-038-10108 Rev. A