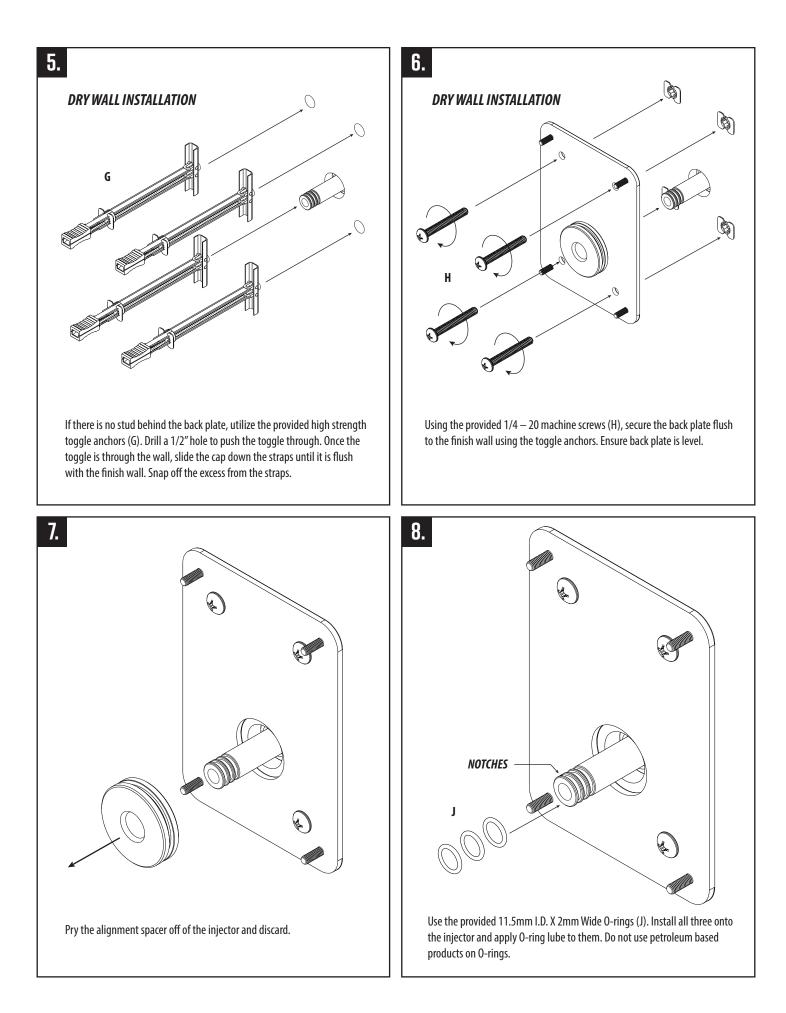

## **SHOWER HEAD INSTALLATION**

to the finished wall. Ensure plate is level.

**IMPORTANT:** Stop once you get to the backer board.

1-888-304-0660 • 951-304-0520 www.waterstoneco.com VEN-038-10108 Rev. A