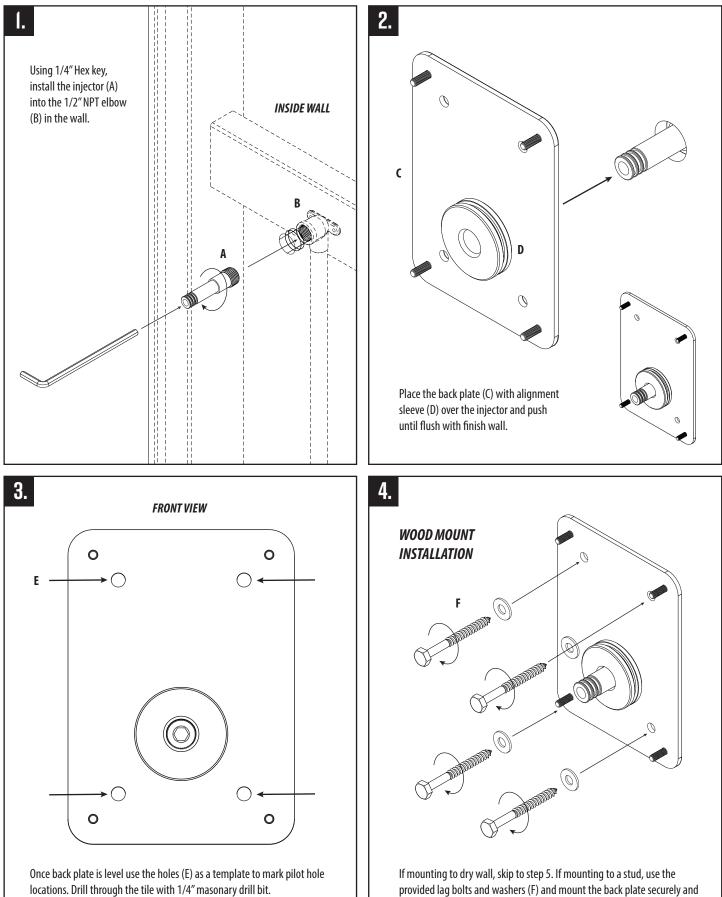

## **SHOWER HEAD INSTALLATION**

to the finished wall. Ensure plate is level.

**IMPORTANT:** Stop once you get to the backer board.

1-888-304-0660 • 951-304-0520 www.waterstoneco.com VEN-038-10108 Rev. A