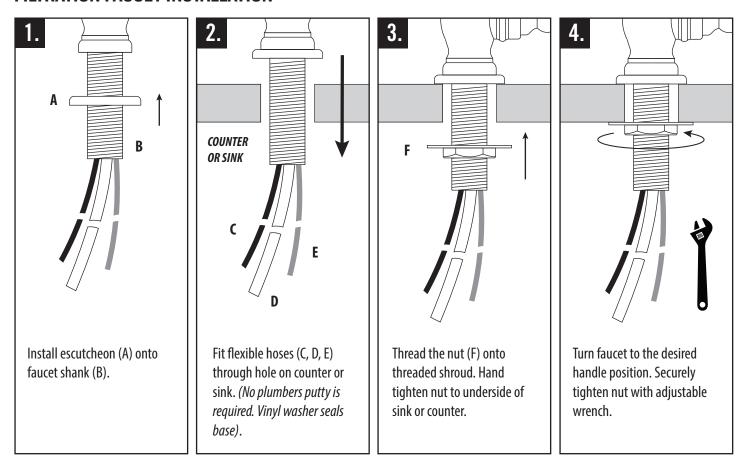

ce of a hot tank) with one of our Hot or Hot & Cold Filtration faucet models.

For any questions or concerns about your faucet's warranty, contact Waterstone. 1-888-304-0660 www.waterstoneco.com

#### **UNDER SINK SYSTEMS**

To complete your water filtration system, Waterstone recommends adding our Multi-Stage Filtration Unit and a Insta-Hot Tank. Along with your Waterstone Filtration Faucet, create the ultimate under sink water purification system. Systems are sold separately.

HARDWARE KIT



#### **HOSE CONFIGURATIONS**

Waterstone offers three types of filtration faucets - Cold Only, Hot Only and Hot/Cold. Each model has it's own unique hose configuration. The faucets can be connected to a water filtration system and/or an instant hot water tank.



### FILTRATION FAUCET INSTALLATION



#### **COLD ONLY FILTRATION FAUCET INSTALLATION (OLDER MODELS)**





Vinyl washer seals base).