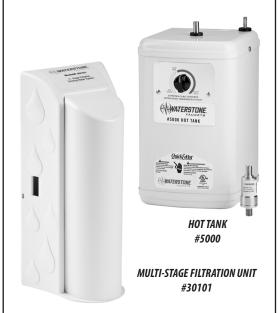

#### **UNDER SINK SYSTEMS**

To complete your water filtration system, Waterstone recommends adding our Multi-Stage Filtration Unit and a Insta-Hot Tank. Along with your Waterstone Filtration Faucet, create the ultimate under sink water purification system. Systems are sold separately.