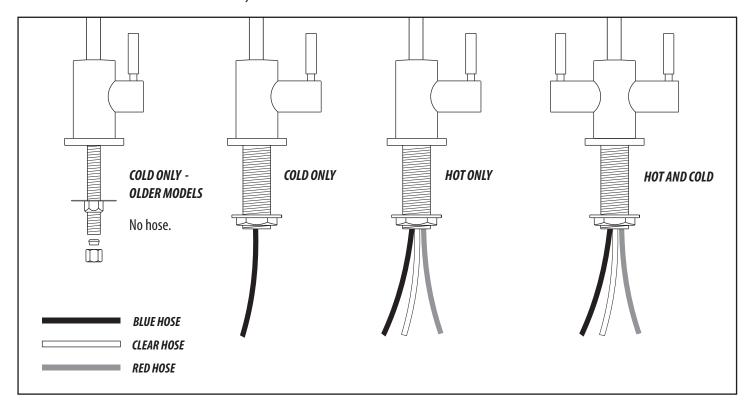

#### **HOSE CONFIGURATIONS**

Waterstone offers three types of filtration faucets - Cold Only, Hot Only and Hot/Cold. Each model has it's own unique hose configuration. The faucets can be connected to a water filtration system and/or an instant hot water tank.

#### **COLD ONLY FILTRATION FAUCET INSTALLATION (OLDER MODELS)**

Vinyl washer seals base).