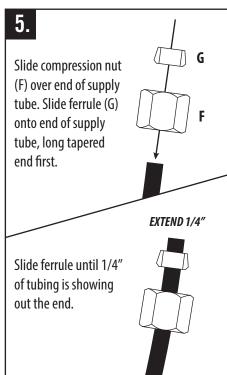

cerns about your faucet's warranty, contact Waterstone. 1-888-304-0660 www.waterstoneco.com

#### **UNDER SINK SYSTEMS**

To complete your water filtration system, Waterstone recommends adding our Multi-Stage Filtration Unit and a Insta-Hot Tank. Along with your Waterstone Filtration Faucet, create the ultimate under sink water purification system. Systems are sold separately.

HARDWARE KIT



#### **HOSE CONFIGURATIONS**

Waterstone offers three types of filtration faucets - Cold Only, Hot Only and Hot/Cold. Each model has it's own unique hose configuration. The faucets can be connected to a water filtration system and/or an instant hot water tank.



### FILTRATION FAUCET INSTALLATION



#### **COLD ONLY FILTRATION FAUCET INSTALLATION (OLDER MODELS)**





Vinyl washer seals base).