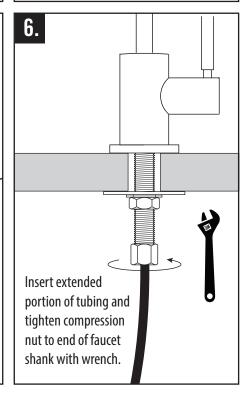

rns about your faucet's warranty, contact Waterstone. 1-888-304-0660 www.waterstoneco.com

#### **UNDER SINK SYSTEMS**

To complete your water filtration system, Waterstone recommends adding our Multi-Stage Filtration Unit and a Insta-Hot Tank. Along with your Waterstone Filtration Faucet, create the ultimate under sink water purification system. Systems are sold separately.

HARDWARE KIT



#### **HOSE CONFIGURATIONS**

Waterstone offers three types of filtration faucets - Cold Only, Hot Only and Hot/Cold. Each model has it's own unique hose configuration. The faucets can be connected to a water filtration system and/or an instant hot water tank.



### FILTRATION FAUCET INSTALLATION



#### **COLD ONLY FILTRATION FAUCET INSTALLATION (OLDER MODELS)**





Vinyl washer seals base).