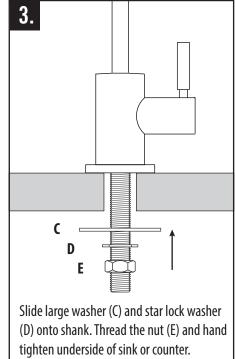

#### **COLD ONLY FILTRATION FAUCET INSTALLATION (OLDER MODELS)**

Vinyl washer seals base).