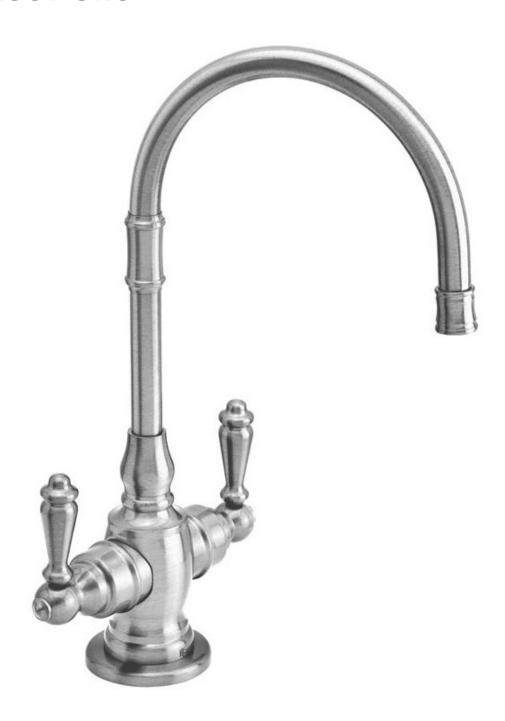

# FILTRATION FAUCET INSTALLATION INSTRUCTIONS

#### Model #s:





## **INSTALLATION GUIDE**

## **BEFORE YOU BEGIN YOUR INSTALLATION:**

1 off

Turn off water supply.



Observe all local plumbing codes.



Inspect waste and water supplies for signs of damage.
Replace as necessary.



DO NOT use petroleum based products on this faucet.

\*XX represents finish

#### **REQUIRED TOOLS:**



1. Adjustable Wrench

#### PARTS INCLUDED:

COLD ONLY HK-CFF-XX\* COLD ONLY FILTRATION HARDWARE KIT HOT ONLY HK-FBF-XX\* HOT ONLY FILTRATION HARDWARE KIT HOT / COLD HK-FBF-XX\* HOT/COLD FILTRATION

#### LIFETIME WARRANTY

All Waterstone products manufactured by Waterstone carry a **Limited Lifetime Guarantee** against functional defect in material or workmanship in a residential application. Consult with an authorized Waterstone dealer for complete information about