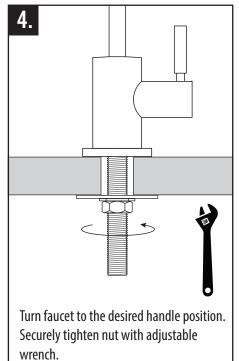

oncerns about your faucet's warranty, contact Waterstone. 1-888-304-0660 www.waterstoneco.com

#### **UNDER SINK SYSTEMS**

To complete your water filtration system, Waterstone recommends adding our Multi-Stage Filtration Unit and a Insta-Hot Tank. Along with your Waterstone Filtration Faucet, create the ultimate under sink water purification system. Systems are sold separately.

HARDWARE KIT



#### **HOSE CONFIGURATIONS**

Waterstone offers three types of filtration faucets - Cold Only, Hot Only and Hot/Cold. Each model has it's own unique hose configuration. The faucets can be connected to a water filtration system and/or an instant hot water tank.



### FILTRATION FAUCET INSTALLATION



#### **COLD ONLY FILTRATION FAUCET INSTALLATION (OLDER MODELS)**





Vinyl washer seals base).